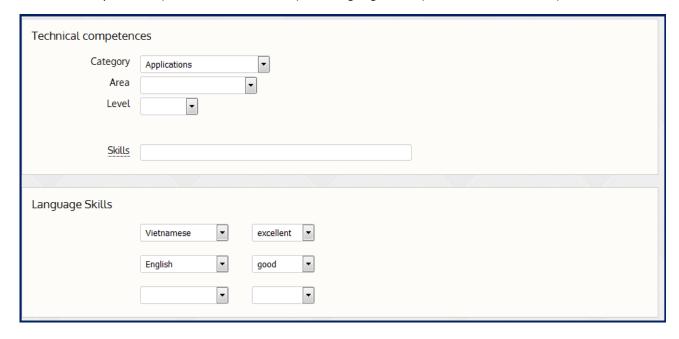

#### Education

Technical competences (max 4 can be selected) and language skills (max 5 can be selected)