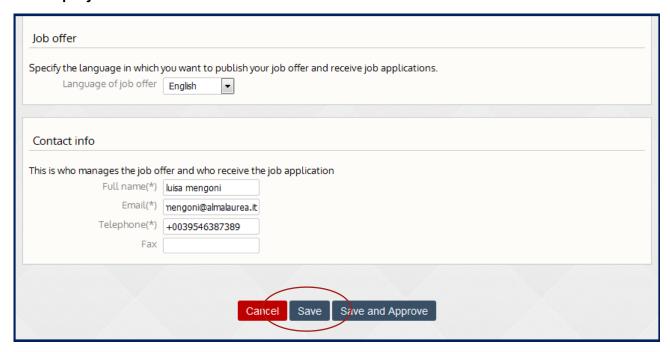

Finally, insert the <u>name and information of the contact person</u> who will be in charge of the selection (for example, your company's Human Resources director). All the students applications, once the job offers are published and thus visible to the students, will be sent automatically to the contact person.

Once you are finished, you can save the job offer. You can click on save and approve when your job offer is finalized and you don't want to further edit the job offer. You can visualize it in the "Job Offers" section (Enterprises > Reserved Area > Job offers > My Job offer).