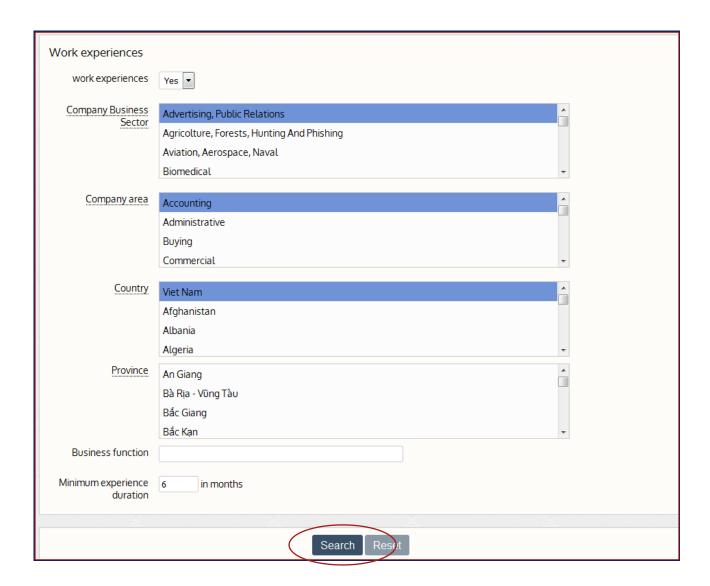

#### Work Experiences

If you select "yes" in the field "Work experiences", you can further detail the work experience in the drop-down menu (company business sector, company area and country) and also choosing the business function and the duration of work experience.

Click "search" to see the results or "Reset" to clear all the fields.

The "Search result" page displays the list of CV's that meets your selection criteria. You can "sort" the list choosing the sorting criteria (age, degree marks, graduation day, course title, last update).