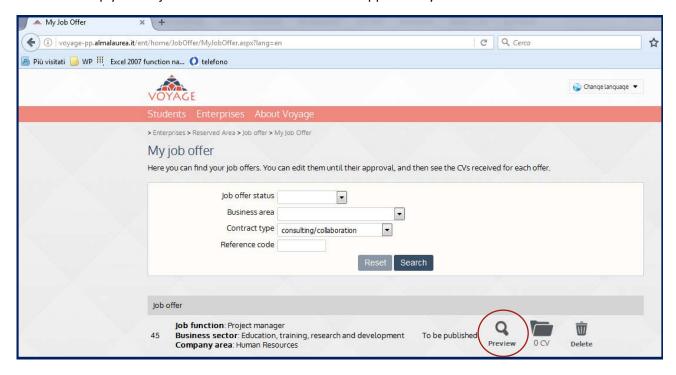

Once you are finished, you can save the job offer. You can click on save and approve when your job offer is finalized and you don't want to further edit the job offer. You can visualize it in the "Job Offers" section (Enterprises > Reserved Area > Job offers > My Job offer).

Clicking on "Preview", you can see the offer as it will be when published on the website and see the CVs received as reply to the job offer. You can edit it until it is approved by the staff.