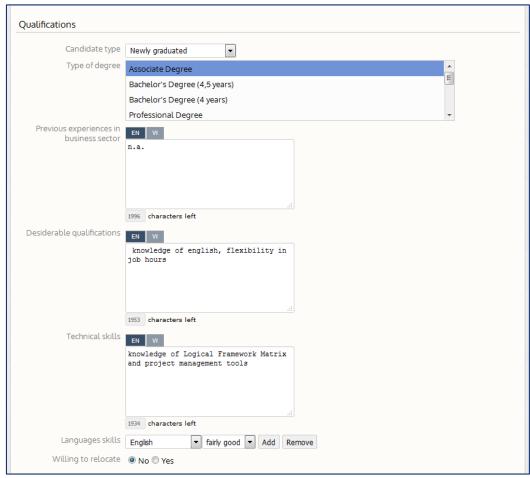

Insert <u>company details</u>, job <u>description</u>, and <u>details</u> about the candidate profile. You can <u>specify the language</u> <u>in which you want to publish your offer</u> and to receive applications.