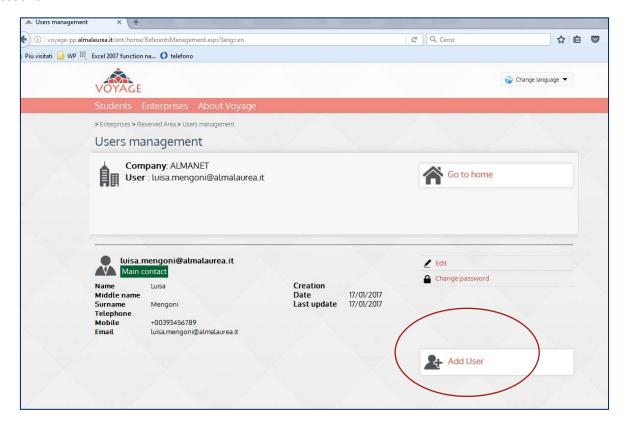

The tools to *modify company data* are on the right column: edit company data, user management, change password logout.

In **User management tool** you can edit the contact person's data and add other users for your company's account.