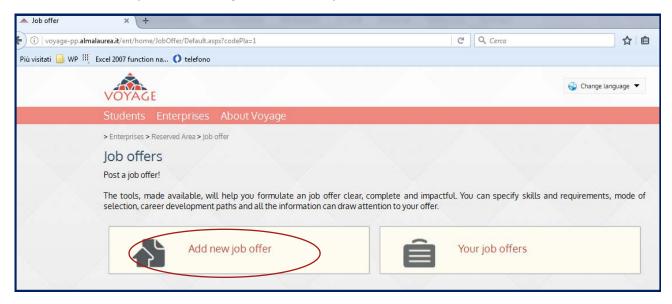

#### 3. Publish a Job offer

Enterprises > Reserved Area > Job offers

From the home page of your company's reserved area, click on "Job offers".

You can write a new job offer clicking on "Add a new job offer".