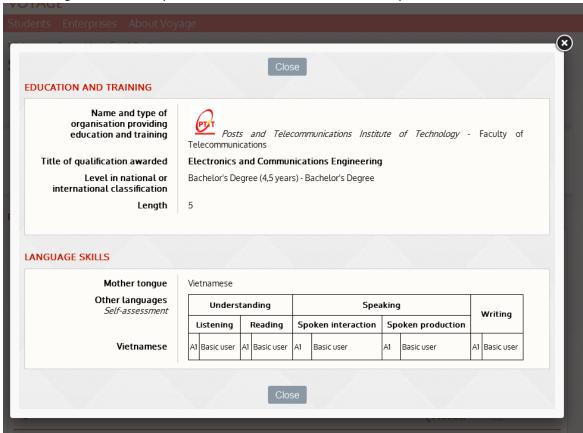

Clicking on "Preview", you can visualize all the CV details, except the contact information.

To visualize personal information, it is necessary to **DOWNLOAD THE CV**:

- tick the box "Select" next to all the CVs you wish to download
- on the right side, in the "currently selected" field, click on download