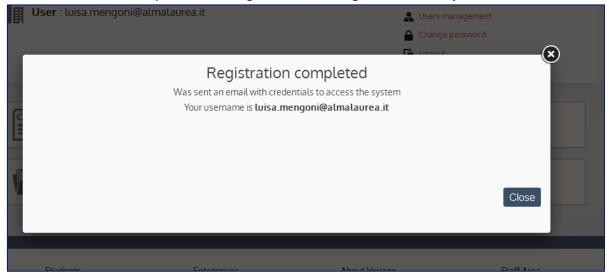

#### Once you click on "registration", the registration is completed

To finalize the registration, you must **check your email**. Your registration will be in fact complete when approved by the Voyage staff<sup>1</sup>. The staff will notify you by email on the approval of your registration, on the maximum number of CV's you can download and the maximum number of job offers you can publish.

<sup>&</sup>lt;sup>1</sup> The appointed staff of the Voyage universities will validate the data you entered and approve your registration.