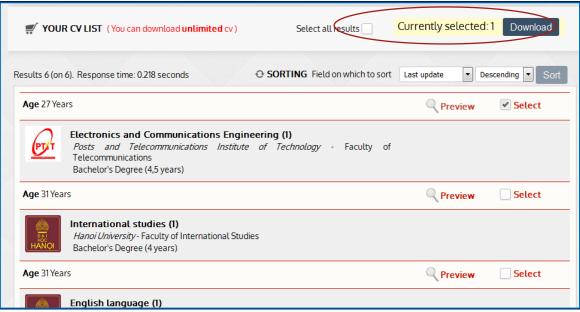

Clicking on "Preview", you can visualize all the CV details, except the contact information.

To visualize personal information, it is necessary to **DOWNLOAD THE CV**:

- tick the box "Select" next to all the CVs you wish to download
- on the right side, in the "currently selected" field, click on download

- save your selection: remember to associate a description to your current selection, so you can locate it easily in the future, simply by entering the "CV saved" on your control panel.
- Confirm download

You will find your downloaded CVs in your reserved area (Enterprises > Reserved Area > CV download list).

You can download the CV's on your computer in pdf format, individually or all together.

Personal information of the candidates are displayed only when companies download the CVs.