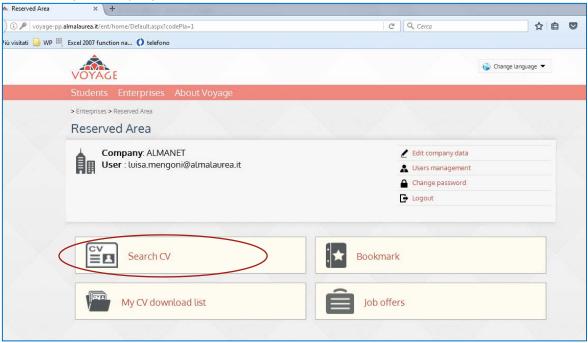

#### 2. Search a CV

Enterprises > Reserved Area > CV search

Once entered in your company's reserved area, click on CV Search.

You can then **search CVs** in the **database** according to a **set of selection criteria.** such as Personal Information, Education, Technical Competences, Language Skills, Work experiences. You can also use the free search field entering a keyword.