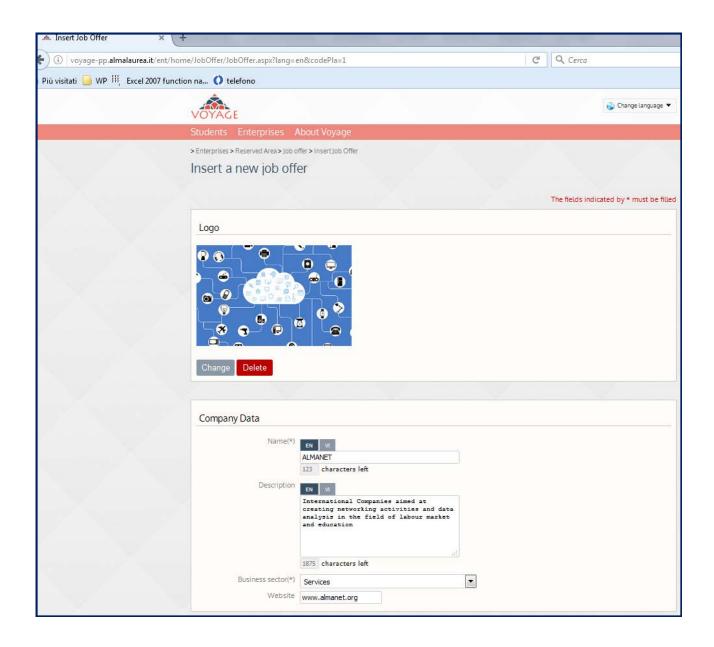

Insert <u>company details</u>, job <u>description</u>, and <u>details</u> about the candidate profile. You can <u>specify the language</u> <u>in which you want to publish your offer</u> and to receive applications.