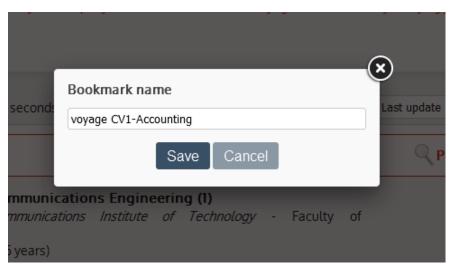

You can also save the criteria of your search clicking on "Save this search" and give a short description to that search, so as to be able to start it again easily next time. You will find it in the **Bookmark** area from the Home of your reserved area (*Enterprises > Reserved Area > Bookmark*).