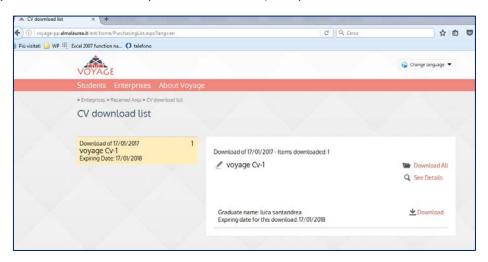

You will find your downloaded CVs in your reserved area (Enterprises > Reserved Area > CV download list).

You can download the CV's on your computer in pdf format, individually or all together.

Personal information of the candidates are displayed only when companies download the CVs.