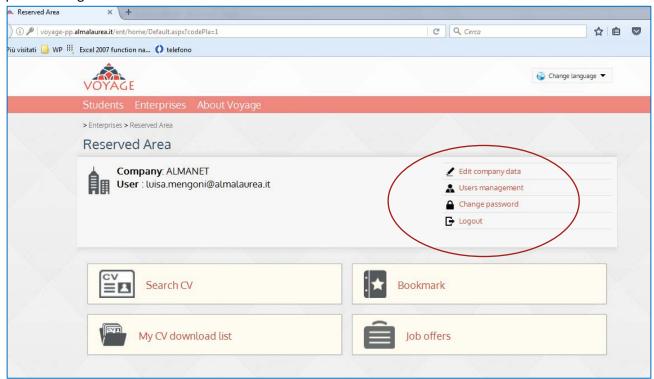

The tools to *modify company data* are on the right column: edit company data, user management, change password logout.

In **User management tool** you can edit the contact person's data and add other users for your company's account.