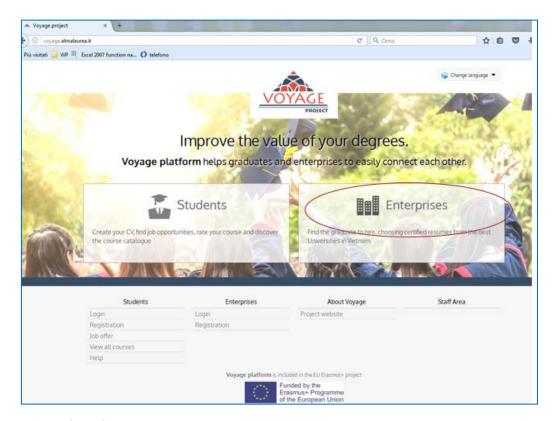

#### 1. Enterprises

On the platform (http://voyage.almalaurea.it/) click on the "Enterprises" area. You will be able to look for the graduate to hire, to choose Certified CVs of the best Universities' Graduates in Vietnam, to post job offer and training opportunities.