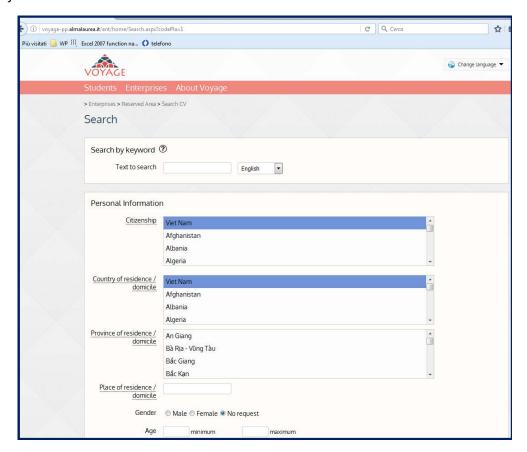

#### 2. Search a CV

Enterprises > Reserved Area > CV search

Once entered in your company's reserved area, click on CV Search.

You can then **search CVs** in the **database** according to a **set of selection criteria.** such as Personal Information, Education, Technical Competences, Language Skills, Work experiences. You can also use the free search field entering a keyword.

#### Personal information