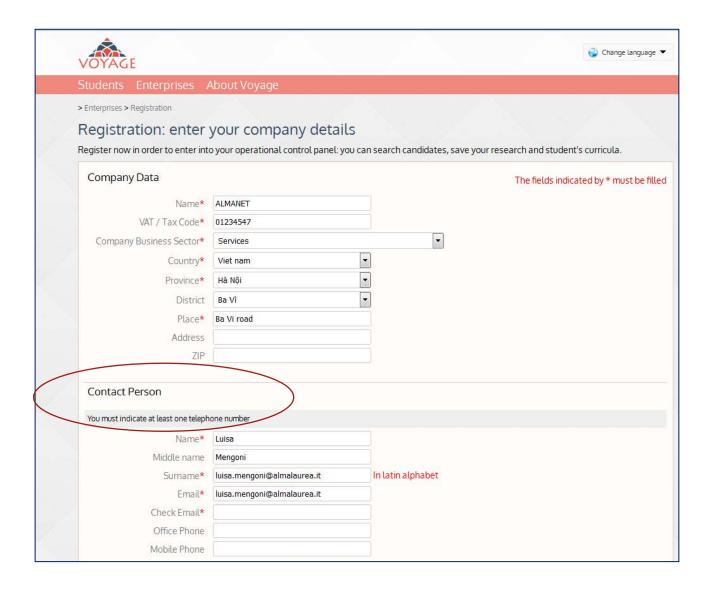

#### 1.1. First step: Registration

Click on registration

Now you can **Enter your company details** in the form, and choose the **Contact Person**, who will be in charge of the main interactions on the platform. Make sure to write a correct email address, since all the information will be sent on this address. It is suggested to indicate at least one telephone number.