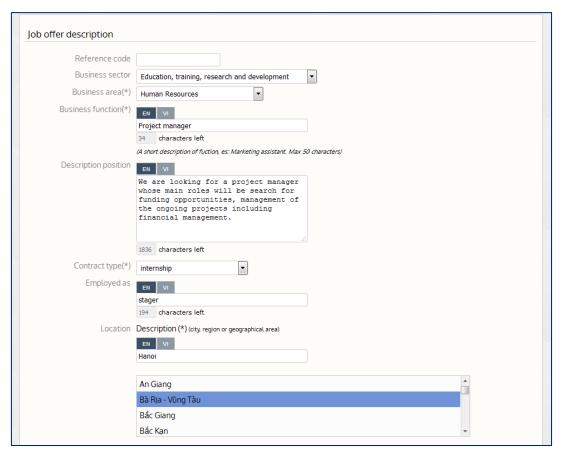

Insert <u>company details</u>, job <u>description</u>, and <u>details</u> about the candidate profile. You can <u>specify the language</u> <u>in which you want to publish your offer</u> and to receive applications.