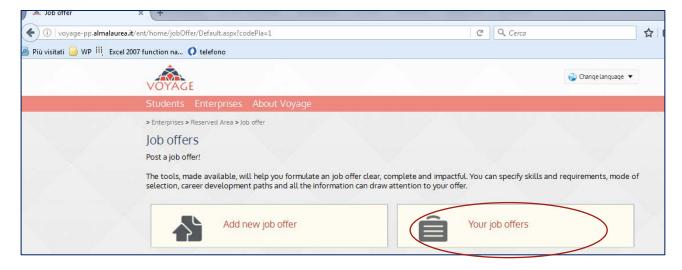

#### 3. Publish a Job offer

Enterprises > Reserved Area > Job offers

From the home page of your company's reserved area, click on "Job offers".

You can write a new job offer clicking on "Add a new job offer".