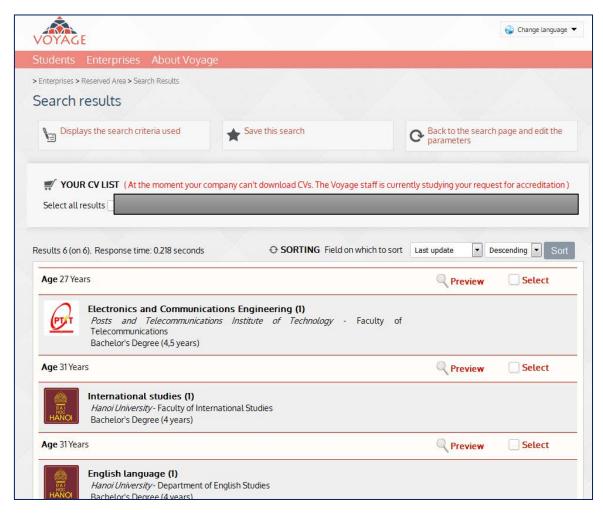

Click "search" to see the results or "Reset" to clear all the fields.

The "Search result" page displays the list of CV's that meets your selection criteria. You can "sort" the list choosing the sorting criteria (age, degree marks, graduation day, course title, last update).

You can also save the criteria of your search clicking on "Save this search" and give a short description to that search, so as to be able to start it again easily next time. You will find it in the **Bookmark** area from the Home of your reserved area (*Enterprises > Reserved Area > Bookmark*).

Clicking on "Preview", you can visualize all the CV details, except the contact information.

To visualize personal information, it is necessary to **DOWNLOAD THE CV**:

- tick the box "Select" next to all the CVs you wish to download
- on the right side, in the "currently selected" field, click on download