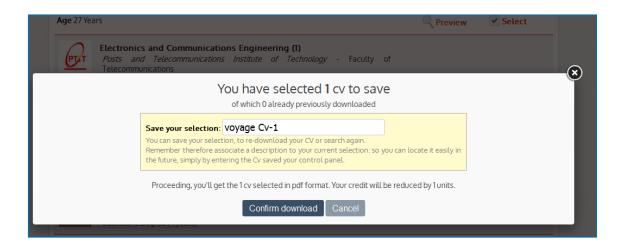

Clicking on "Preview", you can visualize all the CV details, except the contact information.

To visualize personal information, it is necessary to **DOWNLOAD THE CV**:

- tick the box "Select" next to all the CVs you wish to download
- on the right side, in the "currently selected" field, click on download

- save your selection: remember to associate a description to your current selection, so you can locate it easily in the future, simply by entering the "CV saved" on your control panel.
- Confirm download