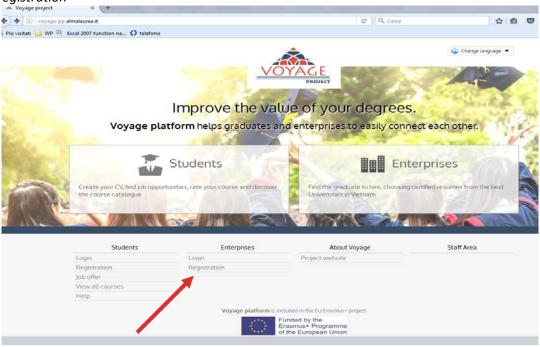

#### 1.1. First step: Registration

Click on registration

Now you can **Enter your company details** in the form, and choose the **Contact Person**, who will be in charge of the main interactions on the platform. Make sure to write a correct email address, since all the information will be sent on this address. It is suggested to indicate at least one telephone number.