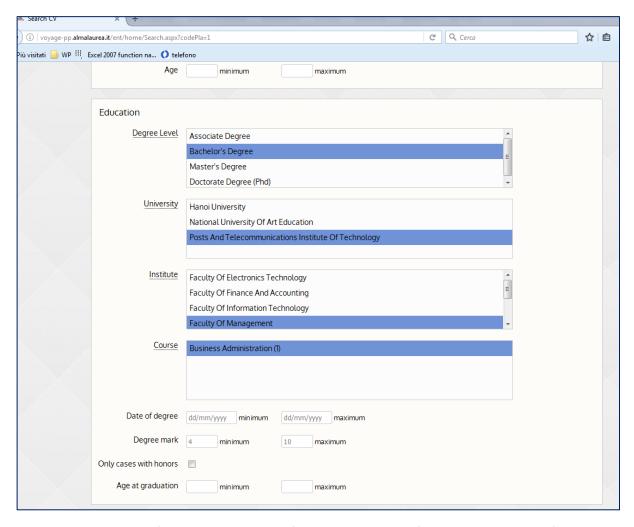

#### Education

Technical competences (max 4 can be selected) and language skills (max 5 can be selected)