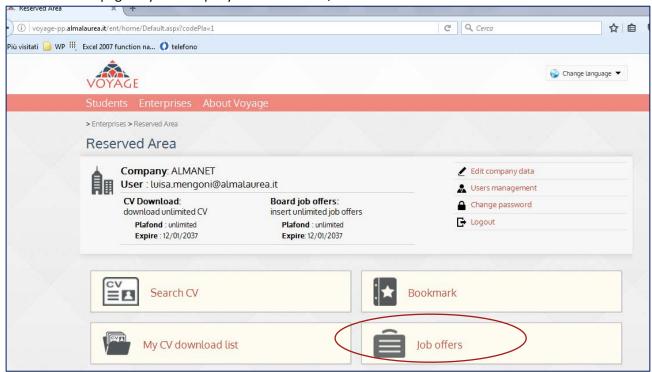

#### 1.2. Company Reserved area

When the registration is over, you can access your **Company Reserved area.** From this area you can perform the following actions:

- -modify company data: edit company data, change your password at any moment; add new contact person
- -perform CV search and organize your search (bookmark, my CV download list)
- -publish job offer

The tools to *modify company data* are on the right column: edit company data, user management, change password logout.

In **User management tool** you can edit the contact person's data and add other users for your company's account.

#### 2. Search a CV

Enterprises > Reserved Area > CV search

Once entered in your company's reserved area, click on CV Search.

You can then **search CVs** in the **database** according to a **set of selection criteria.** such as Personal Information, Education, Technical Competences, Language Skills, Work experiences. You can also use the free search field entering a keyword.

#### 3. Publish a Job offer

Enterprises > Reserved Area > Job offers

From the home page of your company's reserved area, click on "Job offers".

You can write a new job offer clicking on "Add a new job offer".